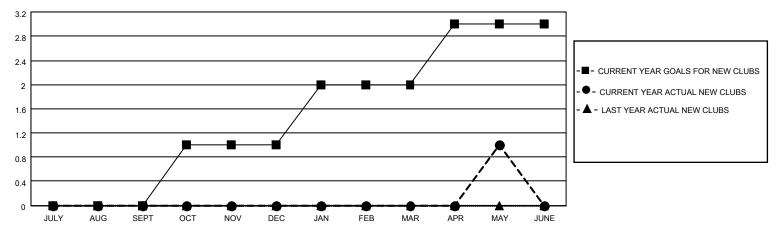

## District 11 A1

|               | Club          | s           |               | Members               |                        |                         |                                                    |  |  |
|---------------|---------------|-------------|---------------|-----------------------|------------------------|-------------------------|----------------------------------------------------|--|--|
|               | RESULTS FOR   | R 2020-2021 |               | RESULTS FOR 2020-2021 |                        |                         |                                                    |  |  |
| QUARTER       | NEW CLUB GOAL | NEW CLUBS   | DROPPED CLUBS | QUARTER MEME          | BER GROWTH NET<br>GOAL | MEMBER GROWTH<br>ACTUAL | DROPPED<br>MEMBERS ACTUAL<br>(including transfers) |  |  |
| JULY/AUG/SEPT | 0             | 0           | 0             | JULY/AUG/SEPT         | 10                     | 28                      | 15                                                 |  |  |
| OCT/NOV/DEC   | 1             | 0           | 0             | OCT/NOV/DEC           | 40                     | 16                      | 24                                                 |  |  |
| JAN/FEB/MAR   | 1             | 0           | 0             | JAN/FEB/MAR           | 25                     | 16                      | 11                                                 |  |  |
| APR/MAY/JUNE  | 1             | 1           | 0             | APR/MAY/JUNE          | 25                     | 34                      | 37                                                 |  |  |

## GOALS AND ACTUAL NEW CLUBS CUMULATIVE

| JULY AUG         | SEPT OCT    | NOV                            | DEC                       | JAN | FEB | MAR                 | APR                       | MAY          | JUNE |                 |    |
|------------------|-------------|--------------------------------|---------------------------|-----|-----|---------------------|---------------------------|--------------|------|-----------------|----|
| DROPPED CLUBS: 0 |             | 18 CLUBS OF 36 ADDED 1 OR MORE |                           |     | GE  | GENDER DISTRIBUTION |                           |              |      |                 |    |
|                  | NEW MEMBERS |                                |                           |     |     | М                   | ALE                       | 458 (62.40%) |      |                 |    |
|                  |             |                                |                           |     |     |                     |                           | FE           | MALE | 276 (37.60%)    |    |
| DROPPED MEMBER   | <u>RS</u>   |                                |                           |     |     |                     |                           |              |      |                 |    |
| DECEASED         | 18          | 3                              | CLICK HERE FOR CUMULATIVE |     |     | TOTA                | TOTAL FAMILY UNIT MEMBERS |              | 143  |                 |    |
| CLUB CANCELLED 0 |             | MEMBERSHIP DATA                |                           |     |     | <u>-</u>            |                           |              |      |                 |    |
| OTHER            | 69          | 9                              |                           |     |     |                     |                           | DUES         |      | ERS PAYING HALF | 75 |
| TOTAL            | 87          | 7                              |                           |     |     |                     |                           |              |      |                 |    |