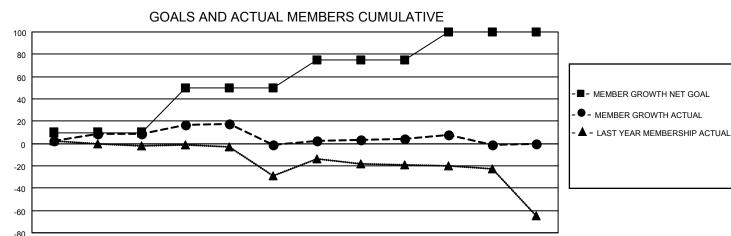

## District 11 A1

|               | Club          | s           |               | Members               |                        |                         |                                                    |  |  |
|---------------|---------------|-------------|---------------|-----------------------|------------------------|-------------------------|----------------------------------------------------|--|--|
|               | RESULTS FOR   | R 2020-2021 |               | RESULTS FOR 2020-2021 |                        |                         |                                                    |  |  |
| QUARTER       | NEW CLUB GOAL | NEW CLUBS   | DROPPED CLUBS | QUARTER MEME          | BER GROWTH NET<br>GOAL | MEMBER GROWTH<br>ACTUAL | DROPPED<br>MEMBERS ACTUAL<br>(including transfers) |  |  |
| JULY/AUG/SEPT | 0             | 0           | 0             | JULY/AUG/SEPT         | 10                     | 28                      | 15                                                 |  |  |
| OCT/NOV/DEC   | 1             | 0           | 0             | OCT/NOV/DEC           | 40                     | 16                      | 24                                                 |  |  |
| JAN/FEB/MAR   | 1             | 0           | 0             | JAN/FEB/MAR           | 25                     | 16                      | 11                                                 |  |  |
| APR/MAY/JUNE  | 1             | 1           | 0             | APR/MAY/JUNE          | 25                     | 34                      | 37                                                 |  |  |

## GOALS AND ACTUAL NEW CLUBS CUMULATIVE

| JULY AUG         | SEPT OCT    | NOV                            | DEC                       | JAN | FEB | MAR                 | APR                       | MAY          | JUNE |                 |    |
|------------------|-------------|--------------------------------|---------------------------|-----|-----|---------------------|---------------------------|--------------|------|-----------------|----|
| DROPPED CLUBS: 0 |             | 18 CLUBS OF 36 ADDED 1 OR MORE |                           |     | GE  | GENDER DISTRIBUTION |                           |              |      |                 |    |
|                  | NEW MEMBERS |                                |                           |     |     | М                   | ALE                       | 458 (62.40%) |      |                 |    |
|                  |             |                                |                           |     |     |                     |                           | FE           | MALE | 276 (37.60%)    |    |
| DROPPED MEMBER   | <u>RS</u>   |                                |                           |     |     |                     |                           |              |      |                 |    |
| DECEASED         | 18          | 3                              | CLICK HERE FOR CUMULATIVE |     |     | TOTA                | TOTAL FAMILY UNIT MEMBERS |              | 143  |                 |    |
| CLUB CANCELLED 0 |             | MEMBERSHIP DATA                |                           |     |     | <u>-</u>            |                           |              |      |                 |    |
| OTHER            | 69          | 9                              |                           |     |     |                     |                           | DUES         |      | ERS PAYING HALF | 75 |
| TOTAL            | 87          | 7                              |                           |     |     |                     |                           |              |      |                 |    |